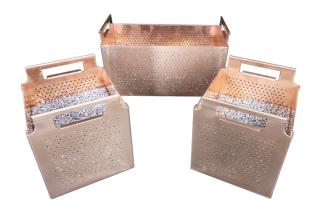

#### **Accessories**

Lab Armor Peltier Baskets come in a variety of sizes and metal types.

The 7L aluminum basket sets the standard with plenty of space to store your samples. Our 3L aluminum baskets are light weight and perfect for easy lifting.

For antimicrobial concerns, choose our copper baskets! Available in 3L and 7L sizes.

| Accessory Type                   | Part ID / SKU |
|----------------------------------|---------------|
| 3L Aluminum Basket               | 9551102       |
| 7L Aluminum Basket<br>(Standard) | 9551101       |
| 3L Copper Basket                 | 9551103       |
| 7L Copper Basket                 | 9551104       |