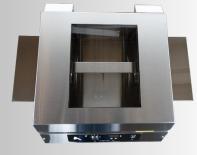

## **Peltier Baths**

7L & 14L

Introducing the Lab Armor Peltier Baths! Our new Peltier Bead Baths utilize thermoelectric cooling-and-heating (TEC-H) devices to supply heating or cooling to your needs.

Using the Patented Lab Armor Beads, the Peltier Bath provides a concurrent thermal and antimicrobial activity that helps to control the lab and personnel from invading organisms while thermally heating or cooling.

#### Features:

- Removable 7L Aluminum Basket (2 for the 14L)
- Temperature Range of 2°C-70°C
- Sealing Lid
- Acrylic Viewport
- Peltier TEC-H Device
- Capable of using NEMA 5-15P or EU1-16 Plug
- \* Available in 7L and 14L Configurations
- Tested by Intertek to International Electrotechnical Commission 61010 safety standards

| Model                           | 7L Peltier Bead Bath                                    | 14L Peltier Bead Bath                                   |
|---------------------------------|---------------------------------------------------------|---------------------------------------------------------|
| Part ID / SKU                   | 75400-707                                               | 75400-714                                               |
| Exterior Dimensions (w x d x h) | 16.1" x 22.1" x 12.1"<br>(408 x 562 x 308 mm)           | 30.4" x 24.2" x 12.2"<br>(772 x 615 x 310 mm)           |
| Weight w/Accessories            | 73.7 lb / 33.4 kg                                       | 135.1 lb / 61.3 kg                                      |
| Temperature Uniformity          | +/-0.6°C at 4°C<br>+/-0.5°C at 37°C<br>+/-1.5°C at 70°C | +/-1.2°C at 4°C<br>+/-0.5°C at 37°C<br>+/-1.3°C at 70°C |
| Temperature Range               | 2°C-70°C                                                | 2°C-70°C                                                |