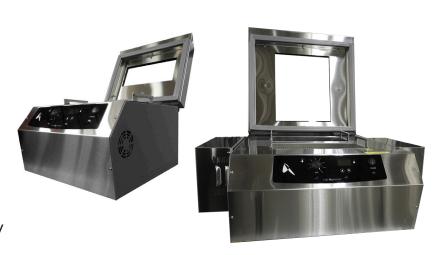

## **Peltier Baths**

7L & 14L

Introducing the Lab Armor Peltier Baths! Our new Peltier Bead Baths utilize thermoelectric cooling-and-heating (TEC-H) devices to supply heating or cooling to your needs.

Using the Patented Lab Armor Beads, the Peltier Bath provides a concurrent thermal and antimicrobial activity that helps to control the lab and personnel from invading organisms while thermally heating or cooling.

#### Features:

- Removable 7L Aluminum Basket (2 for the 14L)
- Temperature Range of 2°C-70°C
- Sealing Lid
- Acrylic Viewport
- Peltier TEC-H Device
- Capable of using NEMA 5-15P or EU1-16 Plug
- \* Available in 7L and 14L Configurations
- Tested by Intertek to International Electrotechnical Commission 61010 safety standards