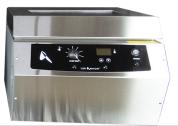

## **Peltier Baths**

7L & 14L

Introducing the Lab Armor Peltier Baths! Our new Peltier Bead Baths utilize thermoelectric cooling-and-heating (TEC-H) devices to supply heating or cooling to your needs.

Using the Patented Lab Armor Beads, the Peltier Bath provides a concurrent thermal and antimicrobial activity that helps to control the lab and personnel from invading organisms while thermally heating or cooling.

#### Features:

- Removable 7L Aluminum Basket (2 for the 14L)
- Temperature Range of 2°C-70°C
- Sealing Lid
- Acrylic Viewport
- Peltier TEC-H Device
- Capable of using NEMA 5-15P or EU1-16 Plug
- \* Available in 7L and 14L Configurations
- Tested by Intertek to International Electrotechnical Commission 61010 safety standards

| Model                           | 7L Peltier Bead Bath                                    | 14L Peltier Bead Bath                                   |
|---------------------------------|---------------------------------------------------------|---------------------------------------------------------|
| Part ID / SKU                   | 75400-707                                               | 75400-714                                               |
| Exterior Dimensions (w x d x h) | 16.1" x 22.1" x 12.1"<br>(408 x 562 x 308 mm)           | 30.4" x 24.2" x 12.2"<br>(772 x 615 x 310 mm)           |
| Weight w/Accessories            | 73.7 lb / 33.4 kg                                       | 135.1 lb / 61.3 kg                                      |
| Temperature Uniformity          | +/-0.6°C at 4°C<br>+/-0.5°C at 37°C<br>+/-1.5°C at 70°C | +/-1.2°C at 4°C<br>+/-0.5°C at 37°C<br>+/-1.3°C at 70°C |
| Temperature Range               | 2°C-70°C                                                | 2°C-70°C                                                |