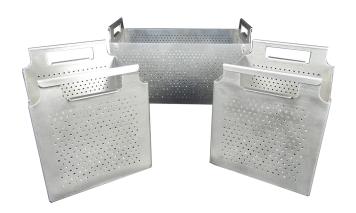

#### **Accessories**

Lab Armor Peltier Baskets come in a variety of sizes and metal types.

The 7L aluminum basket sets the standard with plenty of space to store your samples. Our 3L aluminum baskets are light weight and perfect for easy lifting.

For antimicrobial concerns, choose our copper baskets! Available in 3L and 7L sizes.

| Accessory Type                   | Part ID / SKU |
|----------------------------------|---------------|
| 3L Aluminum Basket               | 9551102       |
| 7L Aluminum Basket<br>(Standard) | 9551101       |
| 3L Copper Basket                 | 9551103       |
| 7L Copper Basket                 | 9551104       |