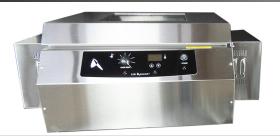

## **Peltier Baths**

7L & 14L

Introducing the Lab Armor Peltier Baths! Our new Peltier Bead Baths utilize thermoelectric cooling-and-heating (TEC-H) devices to supply heating or cooling to your needs.

Using the Patented Lab Armor Beads, the Peltier Bath provides a concurrent thermal and antimicrobial activity that helps to control the lab and personnel from invading organisms while thermally heating or cooling.

#### Features:

- Removable 7L Aluminum Basket (2 for the 14L)
- Temperature Range of 2°C-70°C
- Sealing Lid
- Acrylic Viewport
- Peltier TEC-H Device
- Capable of using NEMA 5-15P or EU1-16 Plug
- \* Available in 7L and 14L Configurations
- Tested by Intertek to International Electrotechnical Commission 61010 safety standards

| Model                           | 7L Peltier Bead Bath                                    | 14L Peltier Bead Bath                                   |
|---------------------------------|---------------------------------------------------------|---------------------------------------------------------|
| Part ID / SKU                   | 75400-707                                               | 75400-714                                               |
| Exterior Dimensions (w x d x h) | 16.1" x 22.1" x 12.1"<br>(408 x 562 x 308 mm)           | 30.4" x 24.2" x 12.2"<br>(772 x 615 x 310 mm)           |
| Weight w/Accessories            | 73.7 lb / 33.4 kg                                       | 135.1 lb / 61.3 kg                                      |
| Temperature Uniformity          | +/-0.6°C at 4°C<br>+/-0.5°C at 37°C<br>+/-1.5°C at 70°C | +/-1.2°C at 4°C<br>+/-0.5°C at 37°C<br>+/-1.3°C at 70°C |
| Temperature Range               | 2°C-70°C                                                | 2°C-70°C                                                |