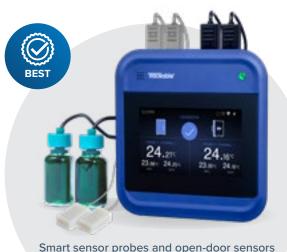

### Memory, Data Logging, and Effort-Saving Features

- Worry-free, 24/7 monitoring, alerts, and reports
- · Large, 10.2 cm (4 in.) touch screen
- Calibrated smart sensors swap out for disruption-free recalibration