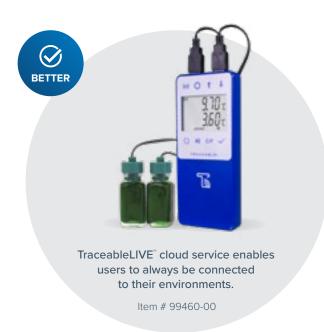

#### **Memory and Data Logging Features**

- Worry-free monitoring 24/7
- · Real-time mobile and email alerts
- Multiple report types

Traceable® 7600 Smart Wi-Fi
Data Logging Refrigerator/Freezer
Thermometer