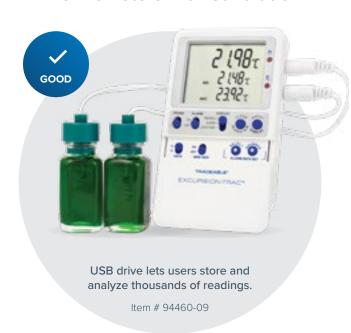

#### **Memory Features**

- · Track excursion durations with time and date
- Download up to 525,600 readings
- Analyze your results

Traceable Wi-Fi Data Logging Refrigerator/ Freezer Thermometers Compatible with TraceableLIVE Cloud Service