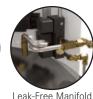

215 D

490/222.3

1175/533

11.8/300

- Stabilized carousel with top and bottom bearings
- Drilled manifold and direct plumbing connections
- Fold-down full-sized step

212\_D

462/209.6

553/250.8

Large, Intuitive Touch Screen

Plumbing

Defogging Fan & LED Light

OPTIONAL

Radiance Cooling Technology

Motor-Driven Sample Carousel

RFID Badge Reader

External Comms Package