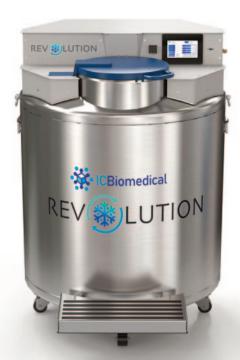

## **Revolution** 300 Series

## **Revolution Core Features**

- Configurable text and email notifications / web access
- · Limited battery backup, gas bypass
- Operation at -190C Vapor phase with extended hold
- 360° LED internal light
- · Built in extraction fan to clear fog
- Dual, redundant level measurement system
- Coordinated and/or timed filling
- · Hinged, auto-locking lid with access control

Large, Intuitive Touch Screen

Plumbing

Defogging Fan & LED Light

OPTIONAL

Radiance Cooling Technology

Motor-Driven Sample Carousel

RFID Badge Reader

External Comms Package