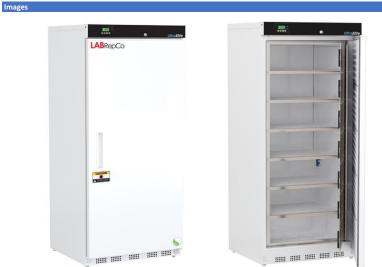

## Product Description

These manual defrost laboratory freezers offer professional cold storage for scientific and industrial settings. Units come equipped with temperature alarms, keyed door locks, probe access, and precise temperature monitoring through microprocessor control.

Our Ultra Elite Series freezers include premium additions such as extensive alarm systems and digital touch pad displays. All units run on natural, hydrocarbon refrigerant for environmental health and energy efficiency.

Certifications

| General Description and Application |                                                                                                                                                                                                                            |  |
|-------------------------------------|----------------------------------------------------------------------------------------------------------------------------------------------------------------------------------------------------------------------------|--|
| Storage capacity (cu. ft)           | 20                                                                                                                                                                                                                         |  |
| Door                                | Solid, right hinged, magnetic door gasket for positive seal                                                                                                                                                                |  |
| Shelves                             | 6 Fixed                                                                                                                                                                                                                    |  |
| Freezer Compartments                | 7 Inner Doors                                                                                                                                                                                                              |  |
| Baskets                             | Non-applicable                                                                                                                                                                                                             |  |
| Mounting                            | Leveling Legs                                                                                                                                                                                                              |  |
| Interior lighting                   | Non-applicable                                                                                                                                                                                                             |  |
| Airflow management                  | Non-applicable                                                                                                                                                                                                             |  |
| External probe access               | Rear wall port (3/4") dia.                                                                                                                                                                                                 |  |
| Insulation                          | Cabinet is foamed-in-place with EPA compliant high density urethane foam                                                                                                                                                   |  |
| Exterior materials                  | White powder coated steel                                                                                                                                                                                                  |  |
| Access Control                      | Keyed door lock                                                                                                                                                                                                            |  |
| General warranty                    | Two (2) year parts and labor warranty                                                                                                                                                                                      |  |
| Compressor Parts Warranty           | Five (5) year compressor parts warranty                                                                                                                                                                                    |  |
| Warranty Disclaimer                 | Products require 4" of clearance around back and sides of the unit for proper ventilation - improper installation will void the warranty and will lead to temperature maintenance issues, overheating and possible failure |  |
| Product Weight (lbs)                | 261                                                                                                                                                                                                                        |  |
| Shipping Weight (lbs)               | 286                                                                                                                                                                                                                        |  |
| Rated Amperage                      | 6 Amps                                                                                                                                                                                                                     |  |
| Power Plug/Power Cord               | NEMA 5-15 Plug, conforms to UL471 requirements                                                                                                                                                                             |  |
| Facility Electrical Requirement     | 115V, 60 Hz                                                                                                                                                                                                                |  |
| Agency Listing and Certification    | ETL Listed, Energy Star Certified                                                                                                                                                                                          |  |