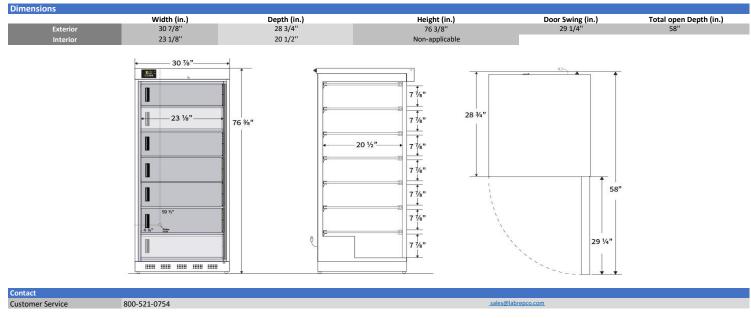

Certifications

| General Description and Application |                                                                                                                                                                                                                            |  |
|-------------------------------------|----------------------------------------------------------------------------------------------------------------------------------------------------------------------------------------------------------------------------|--|
| Storage capacity (cu. ft)           | 20                                                                                                                                                                                                                         |  |
| Door                                | Solid, right hinged, magnetic door gasket for positive seal                                                                                                                                                                |  |
| Shelves                             | 6 Fixed                                                                                                                                                                                                                    |  |
| Freezer Compartments                | 7 Inner Doors                                                                                                                                                                                                              |  |
| Baskets                             | Non-applicable                                                                                                                                                                                                             |  |
| Mounting                            | Leveling Legs                                                                                                                                                                                                              |  |
| Interior lighting                   | Non-applicable                                                                                                                                                                                                             |  |
| Airflow management                  | Non-applicable                                                                                                                                                                                                             |  |
| External probe access               | Rear wall port (3/4") dia.                                                                                                                                                                                                 |  |
| Insulation                          | Cabinet is foamed-in-place with EPA compliant high density urethane foam                                                                                                                                                   |  |
| Exterior materials                  | White powder coated steel                                                                                                                                                                                                  |  |
| Access Control                      | Keyed door lock                                                                                                                                                                                                            |  |
| General warranty                    | Two (2) year parts and labor warranty                                                                                                                                                                                      |  |
| Compressor Parts Warranty           | Five (5) year compressor parts warranty                                                                                                                                                                                    |  |
| Warranty Disclaimer                 | Products require 4" of clearance around back and sides of the unit for proper ventilation - improper installation will void the warranty and will lead to temperature maintenance issues, overheating and possible failure |  |
| Product Weight (lbs)                | 261                                                                                                                                                                                                                        |  |
| Shipping Weight (lbs)               | 286                                                                                                                                                                                                                        |  |
| Rated Amperage                      | 6 Amps                                                                                                                                                                                                                     |  |
| Power Plug/Power Cord               | NEMA 5-15 Plug, conforms to UL471 requirements                                                                                                                                                                             |  |
| Facility Electrical Requirement     | 115V, 60 Hz                                                                                                                                                                                                                |  |
| Agency Listing and Certification    | ETL Listed, Energy Star Certified                                                                                                                                                                                          |  |