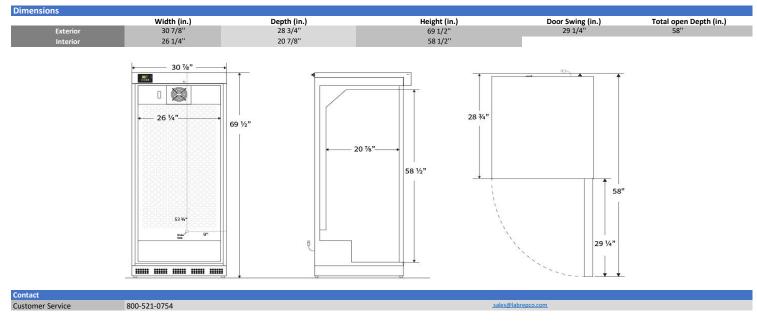

## Certifications

| General Description and Applic   | ation                                                                                                                                                                                                                      |
|----------------------------------|----------------------------------------------------------------------------------------------------------------------------------------------------------------------------------------------------------------------------|
| Storage capacity (cu. ft)        | 17                                                                                                                                                                                                                         |
| Door                             | Solid, right hinged, magnetic door gasket for positive seal                                                                                                                                                                |
| Shelves                          | 5 Adjustable                                                                                                                                                                                                               |
| Freezer Compartments             | Non-applicable                                                                                                                                                                                                             |
| Baskets                          | Non-applicable                                                                                                                                                                                                             |
| Mounting                         | Leveling Legs                                                                                                                                                                                                              |
| Interior lighting                | Non-applicable                                                                                                                                                                                                             |
| Airflow management               | Forced draft circulation                                                                                                                                                                                                   |
| External probe access            | Rear wall port (3/4") dia.                                                                                                                                                                                                 |
| Insulation                       | Cabinet is foamed-in-place with EPA compliant high density urethane foam                                                                                                                                                   |
| Exterior materials               | White powder coated steel                                                                                                                                                                                                  |
| Access Control                   | Keyed door lock                                                                                                                                                                                                            |
| General warranty                 | Two (2) year parts and labor warranty                                                                                                                                                                                      |
| Compressor Parts Warranty        | Five (5) year compressor parts warranty                                                                                                                                                                                    |
| Warranty Disclaimer              | Products require 4" of clearance around back and sides of the unit for proper ventilation - improper installation will void the warranty and will lead to temperature maintenance issues, overheating and possible failure |
| Product Weight (lbs)             | 241                                                                                                                                                                                                                        |
| Shipping Weight (lbs)            | 266                                                                                                                                                                                                                        |
| Rated Amperage                   | 3 Amps                                                                                                                                                                                                                     |
| Power Plug/Power Cord            | NEMA 5-15 Plug, conforms to UL471 requirements                                                                                                                                                                             |
| Facility Electrical Requirement  | 115V, 60 Hz                                                                                                                                                                                                                |
| Agency Listing and Certification | ETL Listed, Energy Star Certified                                                                                                                                                                                          |