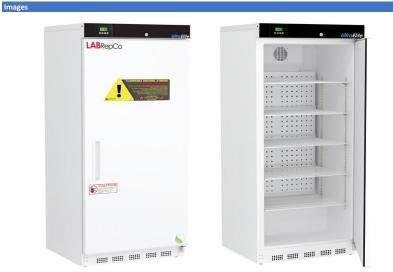

## **Product Description**

Flammable storage refrigerators meet the requirements of NFPA 45 and NFPA 30 for cold storage of flammable and combustible materials in unclassified laboratory locations. Utilizes non-sparking and/or ATEX rated components to ensure an intrinsically safe interior for flammable materials in sealed containers. These units feature temperature alarms, keyed door locks, interior shelving, probe access, and microprocessor temperature control.

## Certifications

| General Description and Applic   | ation                                                                                                                                                                                                                      |
|----------------------------------|----------------------------------------------------------------------------------------------------------------------------------------------------------------------------------------------------------------------------|
| Storage capacity (cu. ft)        | 17                                                                                                                                                                                                                         |
| Door                             | Solid, right hinged, magnetic door gasket for positive seal                                                                                                                                                                |
| Shelves                          | 5 Adjustable                                                                                                                                                                                                               |
| Freezer Compartments             | Non-applicable                                                                                                                                                                                                             |
| Baskets                          | Non-applicable                                                                                                                                                                                                             |
| Mounting                         | Leveling Legs                                                                                                                                                                                                              |
| Interior lighting                | Non-applicable                                                                                                                                                                                                             |
| Airflow management               | Forced draft circulation                                                                                                                                                                                                   |
| External probe access            | Rear wall port (3/4") dia.                                                                                                                                                                                                 |
| Insulation                       | Cabinet is foamed-in-place with EPA compliant high density urethane foam                                                                                                                                                   |
| Exterior materials               | White powder coated steel                                                                                                                                                                                                  |
| Access Control                   | Keyed door lock                                                                                                                                                                                                            |
| General warranty                 | Two (2) year parts and labor warranty                                                                                                                                                                                      |
| Compressor Parts Warranty        | Five (5) year compressor parts warranty                                                                                                                                                                                    |
| Warranty Disclaimer              | Products require 4" of clearance around back and sides of the unit for proper ventilation - improper installation will void the warranty and will lead to temperature maintenance issues, overheating and possible failure |
| Product Weight (lbs)             | 241                                                                                                                                                                                                                        |
| Shipping Weight (lbs)            | 266                                                                                                                                                                                                                        |
| Rated Amperage                   | 3 Amps                                                                                                                                                                                                                     |
| Power Plug/Power Cord            | NEMA 5-15 Plug, conforms to UL471 requirements                                                                                                                                                                             |
| Facility Electrical Requirement  | 115V, 60 Hz                                                                                                                                                                                                                |
| Agency Listing and Certification | ETL Listed, Energy Star Certified                                                                                                                                                                                          |