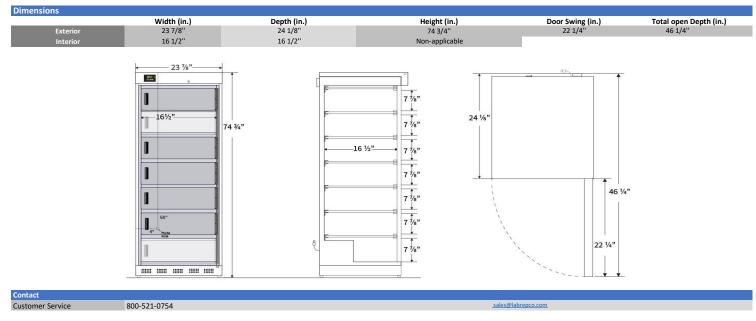

## Certifications

| Storage capacity (cu. ft)        | 14                                                                                                                                                                                                                         |
|----------------------------------|----------------------------------------------------------------------------------------------------------------------------------------------------------------------------------------------------------------------------|
| Door                             | Solid, right hinged, magnetic door gasket for positive seal                                                                                                                                                                |
| Shelves                          | 6 Fixed                                                                                                                                                                                                                    |
| Freezer Compartments             | 7 Inner Doors                                                                                                                                                                                                              |
| Baskets                          | Non-applicable                                                                                                                                                                                                             |
| Mounting                         | Leveling Legs                                                                                                                                                                                                              |
| Interior lighting                | Non-applicable                                                                                                                                                                                                             |
| Airflow management               | Non-applicable                                                                                                                                                                                                             |
| External probe access            | Rear wall port (3/4") dia.                                                                                                                                                                                                 |
| Insulation                       | Cabinet is foamed-in-place with EPA compliant high density urethane foam                                                                                                                                                   |
| Exterior materials               | White powder coated steel                                                                                                                                                                                                  |
| Access Control                   | Keyed door lock                                                                                                                                                                                                            |
| General warranty                 | Two (2) year parts and labor warranty                                                                                                                                                                                      |
| Compressor Parts Warranty        | Five (5) year compressor parts warranty                                                                                                                                                                                    |
| Warranty Disclaimer              | Products require 4" of clearance around back and sides of the unit for proper ventilation - improper installation will void the warranty and will lead to temperature maintenance issues, overheating and possible failure |
| Product Weight (lbs)             | 199                                                                                                                                                                                                                        |
| Shipping Weight (lbs)            | 219                                                                                                                                                                                                                        |
| Rated Amperage                   | 3.5 Amps                                                                                                                                                                                                                   |
| Power Plug/Power Cord            | NEMA 5-15 Plug, conforms to UL471 requirements                                                                                                                                                                             |
| Facility Electrical Requirement  | 115V, 60 Hz                                                                                                                                                                                                                |
| Agency Listing and Certification | ETL Listed, Energy Star Certified                                                                                                                                                                                          |