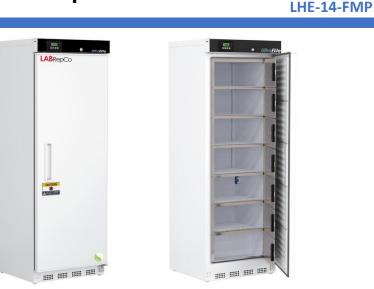

## **Product Data Sheet**

14 Cu. Ft. Ultra Elite Series Manual Defrost Freezer

## Certifications

| Storage capacity (cu. ft)        | 14                                                                                                                                                                                                                         |
|----------------------------------|----------------------------------------------------------------------------------------------------------------------------------------------------------------------------------------------------------------------------|
| Door                             | Solid, right hinged, magnetic door gasket for positive seal                                                                                                                                                                |
| Shelves                          | 6 Fixed                                                                                                                                                                                                                    |
| Freezer Compartments             | 7 Inner Doors                                                                                                                                                                                                              |
| Baskets                          | Non-applicable                                                                                                                                                                                                             |
| Mounting                         | Leveling Legs                                                                                                                                                                                                              |
| Interior lighting                | Non-applicable                                                                                                                                                                                                             |
| Airflow management               | Non-applicable                                                                                                                                                                                                             |
| External probe access            | Rear wall port (3/4") dia.                                                                                                                                                                                                 |
| Insulation                       | Cabinet is foamed-in-place with EPA compliant high density urethane foam                                                                                                                                                   |
| Exterior materials               | White powder coated steel                                                                                                                                                                                                  |
| Access Control                   | Keyed door lock                                                                                                                                                                                                            |
| General warranty                 | Two (2) year parts and labor warranty                                                                                                                                                                                      |
| Compressor Parts Warranty        | Five (5) year compressor parts warranty                                                                                                                                                                                    |
| Warranty Disclaimer              | Products require 4" of clearance around back and sides of the unit for proper ventilation - improper installation will void the warranty and will lead to temperature maintenance issues, overheating and possible failure |
| Product Weight (lbs)             | 199                                                                                                                                                                                                                        |
| Shipping Weight (lbs)            | 219                                                                                                                                                                                                                        |
| Rated Amperage                   | 3.5 Amps                                                                                                                                                                                                                   |
| Power Plug/Power Cord            | NEMA 5-15 Plug, conforms to UL471 requirements                                                                                                                                                                             |
| Facility Electrical Requirement  | 115V, 60 Hz                                                                                                                                                                                                                |
| Agency Listing and Certification | ETL Listed, Energy Star Certified                                                                                                                                                                                          |