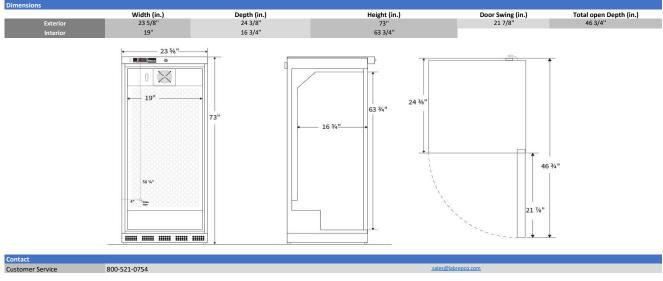

Certifications

Product Data Sheet

Product Description

| eneral Description and Applic    | ation                                                                                                                                                                                                                     |
|----------------------------------|---------------------------------------------------------------------------------------------------------------------------------------------------------------------------------------------------------------------------|
| Storage capacity (cu. ft)        | 14                                                                                                                                                                                                                        |
| Door                             | Right Hinged                                                                                                                                                                                                              |
| Shelves                          | 5 Adjustable (4 full plus half shelf)                                                                                                                                                                                     |
| Freezer Compartments             | Non-applicable                                                                                                                                                                                                            |
| Baskets                          | Non-applicable                                                                                                                                                                                                            |
| Mounting                         | Leveling Legs                                                                                                                                                                                                             |
| Interior lighting                | Non-applicable                                                                                                                                                                                                            |
| Airflow management               | Forced draft air circulation                                                                                                                                                                                              |
| External probe access            | Rear wall port (3/4" dia.)                                                                                                                                                                                                |
| Insulation                       | Cabinet is foamed-in-place with EPA compliant high density urethane foam                                                                                                                                                  |
| Exterior materials               | White powder coated steel                                                                                                                                                                                                 |
| Access Control                   | Keyed door lock                                                                                                                                                                                                           |
| General warranty                 | One (1) year parts and labor warranty, plus additional Four (4) year compressor parts warranty                                                                                                                            |
|                                  |                                                                                                                                                                                                                           |
| Warranty Disclaimer              | Products require 4" of clearance around back and sides of the unit for proper ventilation - improper installation will void the warranty and will lead to temperature maintenance issues, overheating and possible failur |
| Product Weight (lbs)             | 180                                                                                                                                                                                                                       |
| Shipping Weight (lbs)            | 200                                                                                                                                                                                                                       |
| Rated Amperage                   | 2.5 Amps                                                                                                                                                                                                                  |
| Power Plug/Power Cord            | NEMA 5-15 Plug, conforms to UL471 requirements                                                                                                                                                                            |
| Facility Electrical Requirement  | 115V, 60 Hz                                                                                                                                                                                                               |
| Agency Listing and Certification | ETL, C-ETL listed and certified to UL471 standard, hydrocarbon refrigerant safety                                                                                                                                         |
| frigeration System               |                                                                                                                                                                                                                           |
| Refrigerant                      | R600a                                                                                                                                                                                                                     |
| Defrost                          | Cycle                                                                                                                                                                                                                     |
| ntroller, Configuration, Alarn   | and Analysian                                                                                                                                                                                                             |
| Controller technology            | is and momentum.<br>Microprocessor temperature controller with digital temperature display, "C/"F switchable                                                                                                              |
| Display technology               | Standard Digital Temperature Display                                                                                                                                                                                      |
| Display technology               | stanuaru urgitar remperature urspray                                                                                                                                                                                      |
| Adjustable Temperature Range     | 1°C to 10°C                                                                                                                                                                                                               |
| External alarm connection        | State switching remote alarm contacts                                                                                                                                                                                     |
| Alarms                           | Audible and visual high/low temperature alarms                                                                                                                                                                            |
| Controller probe                 | 2 Probes; 1 in air and 1 in sample bottle                                                                                                                                                                                 |
| Digital Communication            | In order i and an antipe detail                                                                                                                                                                                           |
| Data Transfer                    | Non-applicable                                                                                                                                                                                                            |
| bata manarer                     | ten appreade                                                                                                                                                                                                              |